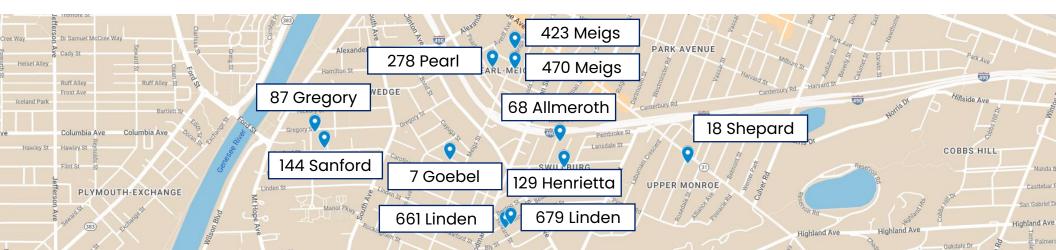

# South Wedge Investment Package

| Address       | # Units | Yearly Rent | Yearly Taxes | Prop. Value | C/O Expires | Lease Expires         |
|---------------|---------|-------------|--------------|-------------|-------------|-----------------------|
| 423 Meigs     | 2       | \$31,800    | \$5,858      | \$200,000   | Pending     | Vacant / Jul'24       |
| 470 Meigs     | 3       | \$28,800    | \$5,868      | \$209,000   | Pending     | Vacant / Vacant / M2M |
| 661 Linden    | 2       | \$28,500    | \$6,080      | \$220,000   | Nov 2023    | Sep'23 / Jun'23       |
| 18-20 Shepard | 2       | \$28,320    | \$5,888      | \$260,000   | June 2023   | M2M / Jul'23          |
| 68 Allmeroth  | 2       | \$26,880    | \$5,370      | \$170,000   | June 2023   | M2M / M2M             |
| 144 Sanford   | 2       | \$24,660    | \$5,706      | \$200,000   | June 2025   | Jun'23 / May'23       |
| 278 Pearl     | 2       | \$21,900    | \$4,484      | \$170,000   | Pending     | Feb'24 / Jul'24       |
| 129 Henrietta | 2       | \$21,420    | \$5,375      | \$200,000   | Pending     | May'23 / Jul'23       |
| 87 Gregory    | 2       | \$19,980    | \$4,986      | \$160,000   | April 2026  | Evc / Sept'23         |
| 679 Linden    | 1       | \$19,500    | \$4,804      | \$170,000   | Pending     | Jul'23                |
| 7 Goebel      | 1       | \$15,000    | \$3,228      | \$140,000   | May 2027    | M2M                   |
|               | 21      | \$266,760   | \$57,647     | \$2,099,000 |             |                       |